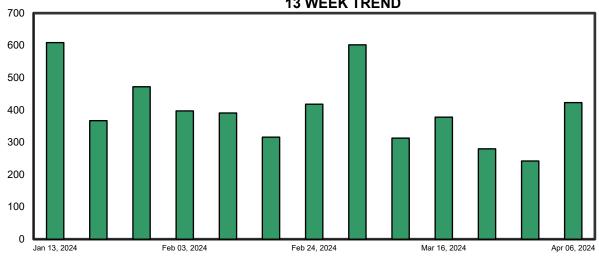

## WEEKLY UNEMPLOYMENT INSURANCE CLAIMS SUMMARY

Week of April 6, 2024

| Claim Types                  | Benefit Programs <sup>2/</sup> | Current Data 1/ |           | Last Year | Change From: |           |
|------------------------------|--------------------------------|-----------------|-----------|-----------|--------------|-----------|
|                              | <del>-</del>                   | 4/6/2024        | 3/30/2024 | 4/8/2023  | Last Week    | Last Year |
| Initial Claims <sup>3/</sup> | Regular UI                     | 423             | 242       | 428       | 181          | -5        |
|                              | State Extended Benefits        | 0               | 0         | 0         | 0            | 0         |
| Continued                    | Regular UI                     | 2,916           | 3,074     | 3,242     | -158         | -326      |
| Claims                       | State Extended Benefits        | 0               | 0         | 0         | 0            | 0         |
| Totals                       | Regular UI                     | 3,339           | 3,316     | 3,670     | 23           | -331      |
|                              | State Extended Benefits        | 0               | 0         | 0         | 0            | 0         |
|                              | Total All Programs             | 3,339           | 3,316     | 3,670     | 23           | -331      |